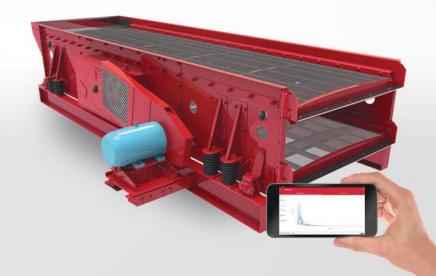

CONSTRUCTION

Chi has been designed as a companion for technicians, installers and manufacturers to quickly assess machinery in the field or before it leaves the factory. It's suitable for all machine types that have a rotating element or generate a cyclical pattern and proven to work in all industries.

Analyse stroke plots, time domain waveforms and high resolution spectrums all in a matter of seconds on any Android device, and send data to the cloud for more advanced features on the Sensoteq Analytix platform.