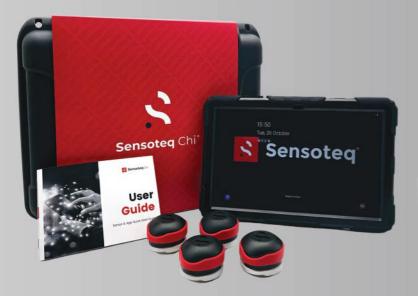

## Sensoteq Chi®

### Machine Service Tool

Sensoteq Chi® provides innovative machine health monitoring for industrial applications. Chi combines a proprietary means of transmitting data with professional software and robust hardware for wireless condition monitoring analysis.