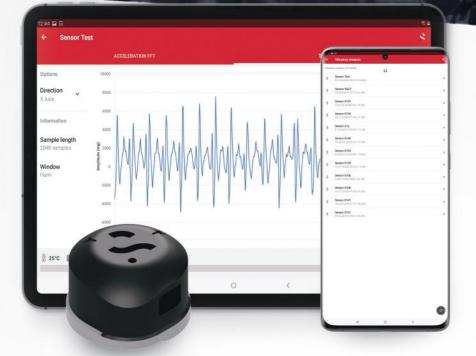

### Machine Service Tool

Sensoteq Chi® provides innovative machine health monitoring for industrial applications. Chi combines a proprietary means of transmitting data with professional software and robust hardware for wireless condition monitoring analysis.

Analyse stroke plots, time domain waveforms and high resolution spectrums all in a matter of seconds on any Android device, and send data to the cloud for more advanced features on the Sensoteq Analytix platform.

Connect to multiple sensors at once to compare readings and gain further insights into your machines' health.